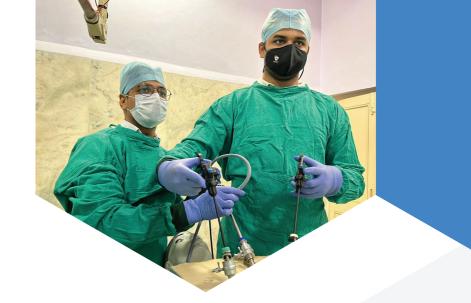

#### **Key Features:**

- Course structure of FCIS+
- Extensive 10 days hands on laparoscopic training on
- Simulators./endotrainer.
- Exposure to robotic surgery.
- Basic hands on (assisted on patients)
- Extensive teaching of laparoscopy and other surgeries.

### World class endotrainer Basic exposure to laparoscopy and its instrument design

- Skill-based knowledge on management of trauma, burns, intestinal obstruction and cancers.
- Hands on training on world-class endo trainer.

#### F. MAS HANDS ON TRAINING

TO BOOST YOUR MOTOR - EYE CO-ORDINATION

- LIVE OT HANDS ON
- EXTENSIVE TRAINING MODULE
- WORLD CLASS LAB WITH ENDO TRAINER
- EXTENSIVE DRILLS TO BOOST YOUR HAND EYE CO-ORDINATION