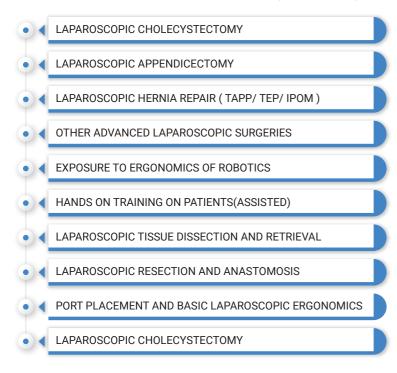

nd its instrument design

- Skill-based knowledge on management of trauma, burns, intestinal obstruction and cancers.
- Hands on training on world-class endo trainer.





# **DR SAURABH DIXIT**

GENERAL & LAPAROSCOPIC &ROBOTIC SENIOR ROBOTIC SURGEON SENIOR NATIONAL FACULTY NATIONAL SURGERY FACULTY



#### HANDS-ON TRAINING COURSES ENDORSED BY

I.A.E.L.S INTERNATIONAL ASSOCIATION & ENDO-LAPAROSCOPIC SURGEON FOR SURGERY RESIDENTS FOR GYNAECOLOGIST



# BASIC EXPOSURE AND SKILL DEVELOPMENT IN SURGERY



#### F. MAS HANDS ON TRAINING

TO BOOST YOUR MOTOR - EYE CO-ORDINATION

- LIVE OT HANDS ON
- EXTENSIVE TRAINING MODULE
- WORLD CLASS LAB WITH ENDO TRAINER
- EXTENSIVE DRILLS TO BOOST YOUR HAND EYE CO-ORDINATION

Training 4 impact

#### INCLUDES

LAPAROSCOPIC SURGERY TRAINING IN (HANDS ON ):



### INCLUDES

#### **FMAS**

DURATION: 10+2 DAYS ELIGIBILITY: SURGERY RESIDENTS OBG-GYN RESIDENTS/PASS OUTS

Training 4 impact



#### DMAS

DURATION: 20 DAYS ELIGIBILITY: SURGERY RESIDENTS/OBG-GYNERESIDENTS/PASS OUTS

#### MASTERS IN SURGERY

DURATION: 1 YEARS FOR COURSE FEE AND DURATION

## D. MAS

| •         | IN ADDITION TO FMAS COURSE                          |
|-----------|-----------------------------------------------------|
| •         | LAPAROSCOPIC FUNDOPLICATION                         |
| •         | COLORECTAL SURGERY                                  |
| •         | BARIATRIC SURGERY                                   |
| •         | SIGMOIDOPEXY                                        |
| $\bullet$ | RECTOPEXY                                           |
| $\bullet$ | LAPARO