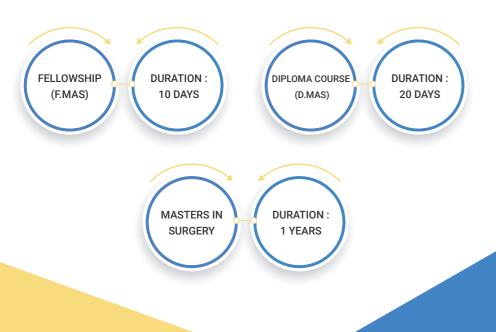

#### **FMAS**

DURATION: 10+2 DAYS ELIGIBILITY: SURGERY RESIDENTS OBG-GYN RESIDENTS/PASS OUTS

Training 4 impact

#### DMAS

DURATION: 20 DAYS ELIGIBILITY: SURGERY RESIDENTS/OBG-GYNERESIDENTS/PASS OUTS

#### MASTERS IN SURGERY

DURATION: 1 YEARS FOR COURSE FEE AND DURATION